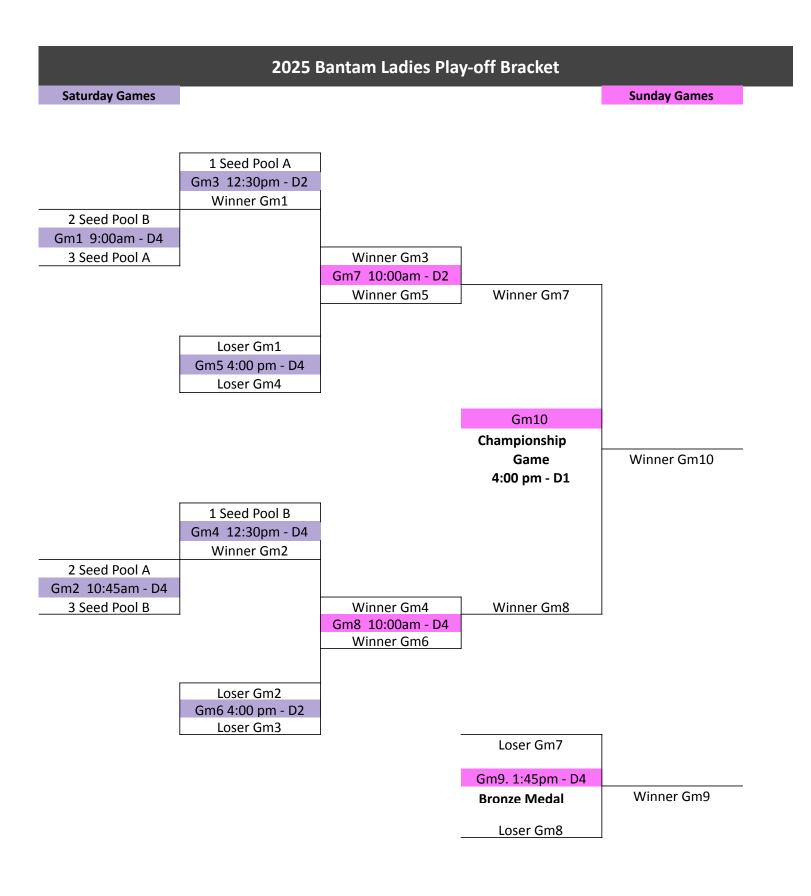

| Team #4                |  |  |  |

| Date               | Diamond   | Time    | Home Team | Away Team | SCORES      |
|--------------------|-----------|---------|-----------|-----------|-------------|
|                    |           |         |           |           | Home - Away |
| Monday, June 23    | Diamond 4 | 6:30 PM | BL1       | BL5       |             |
| Tuesday, June 24   | Diamond 4 | 6:30 PM | BL2       | BL3       |             |
| Wednesday, June 25 | Diamond 4 | 6:30 PM | BL6       | BL1       |             |
| Thursday, June 26  | Diamond 4 | 6:30 PM | BL4       | BL2       |             |
| Friday, June 27    | Diamond 4 | 6:30 PM | BL5       | BL6       |             |
| Friday, June 27    | Diamond 5 | 6:30 PM | BL3       | BL4       |             |