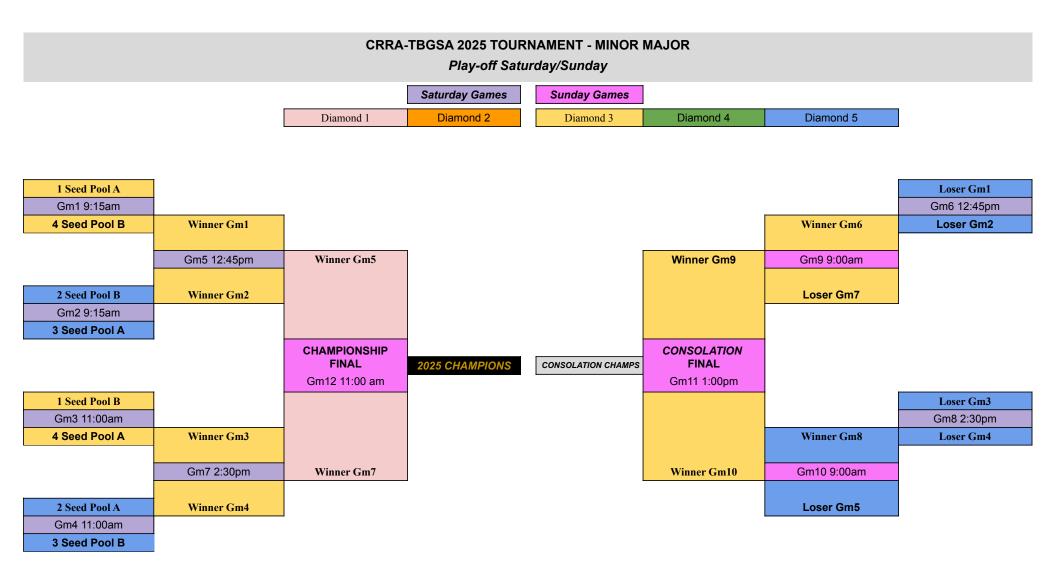

iamond 3      | 6:30 PM      | MM3        | MM7        |             |
|                | Diamond 5      | 6:30 PM      | MM8        | MM1        |             |
|                |                |              |            |            |             |
| Wedensday, Jui | ne 25 @ 6:30 P | M - COIN TOS | S FOR HOME |            |             |
|                | Diamond 1      | 6:30 PM      | MM1        | MM7        |             |
|                | Diamond 2      | 6:30 PM      | MM3        | MM8        |             |
|                | Diamond 3      | 6:30 PM      | MM2        | MM5        |             |
|                | Diamond 5      | 6:30 PM      | MM4        | MM6        |             |
|                |                |              |            |            |             |